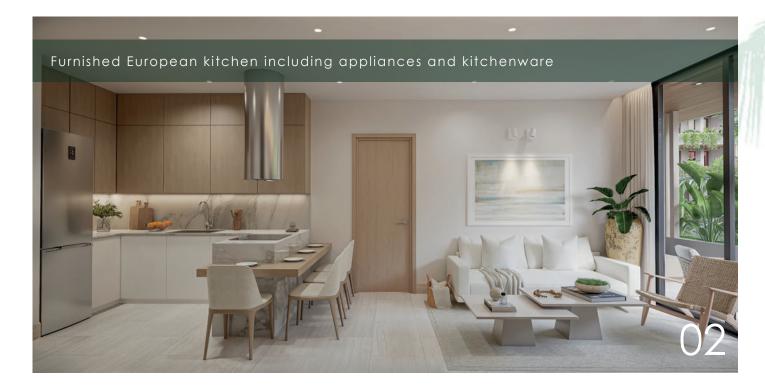

### Commercial Area

Our architectural proposal includes superior quality materials imported from Europe that guarantee comfort and durability. They make up large spaces with floor-to-ceiling windows that take advantage of natural light with anti-noise and double glazing with airtight sealing. European kitchen furnished with top quality appliances and kitchenware. Both materials and furniture have been carefully chosen to achieve maximum comfort and quality.

### **FURNITURE**

- Imported modular kitchens and stone worktops according to design.
- Sinks composed of a sink well and drainer, with imported stainless steel mixer taps.
- Design mixer taps in bathrooms...
- Top quality sanitary fixtures.
- Bathrooms equipped (accessories, mirrors, lighting fixtures, etc.) of top quality installed.
- All the terraces are directly connected to the living-kitchen area and almost all the main bedrooms.
- Lighting fixtures according to electrical design in the arrival area and terraces.
- Plugs and switches Bticino brand or similar.