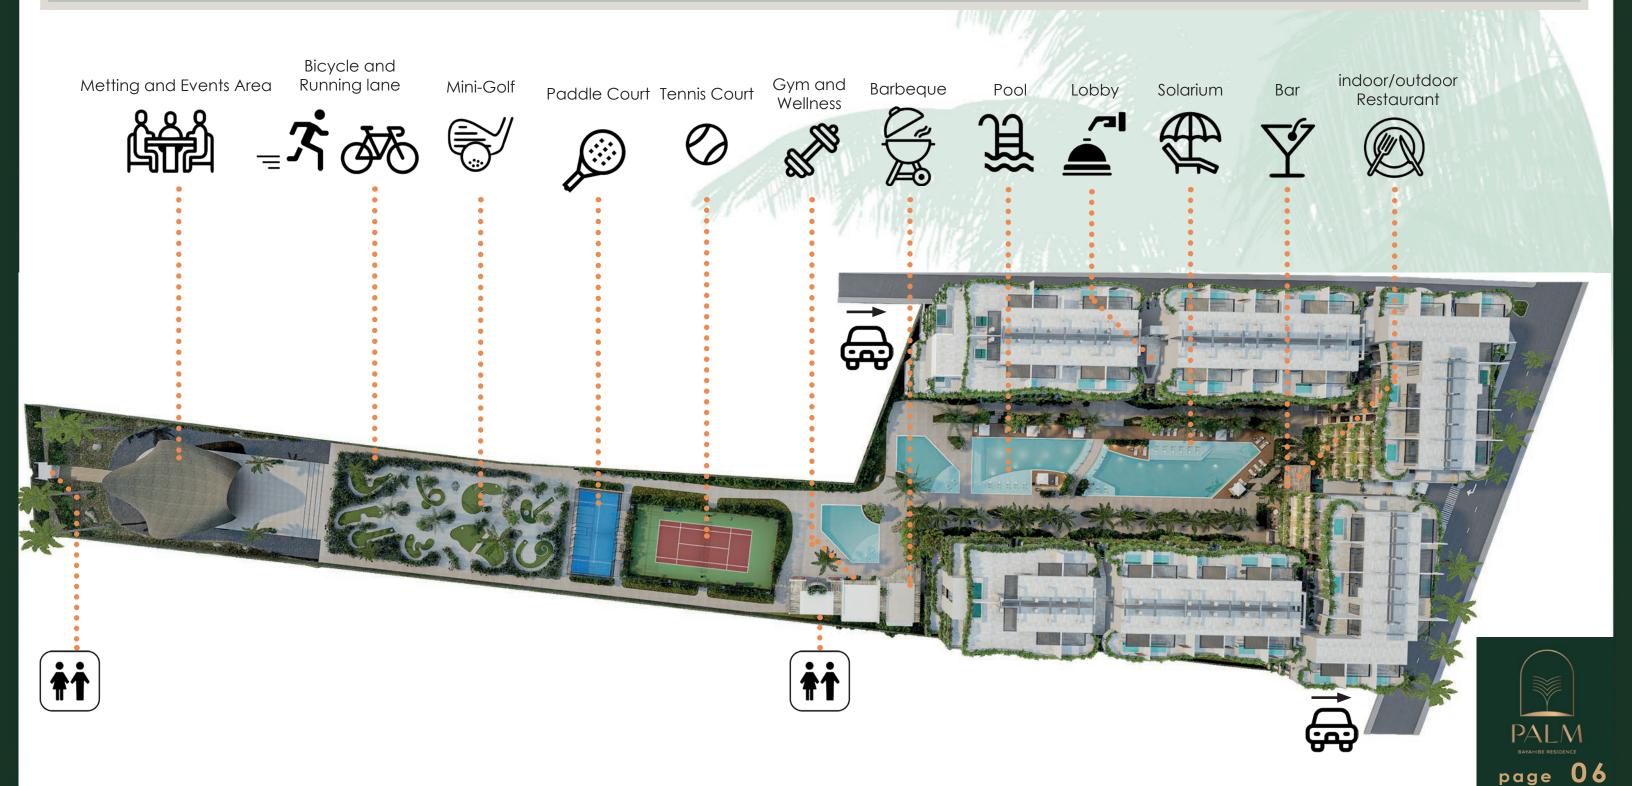

### 287 APARTMENTS (five levels and terrace)

1 y 2 bedroomsPenthouses with private pool2 underground parking levels

Security 24/7
258 parking spaces
Outdoor/indoor restaurant
9 commercial premises
Large swimming pools
Telephone exchange
Internet - Wifi
Beach transfer Buggies
ATM (Automated Teller Machine)
Airport transfer service

Day care and Green areas

Metting and Events area

Spa

Gym and Wellness

Bicycle and Running lane

Mini-Golf

Tennis and Paddle courts

Pet friendly areas

6 Buildings

287 Apartments

Security 24/7

Gated Community Internet - Wifi

Green Areas

Pet friendly

8 Elevators

Telephone exchange

### Sports Areas

There is nothing better than having an area where you can practice your sports and have a healthy entertainment.

### Mini-Golf

### **Events Areas**

Unique and versatile space. An event area that combines the best of both worlds. Our indoor and outdoor event area is an exceptional amenity that offers you the flexibility to host unforgettable events.

### Pools Area

### Indoor - outdoor Restaurant