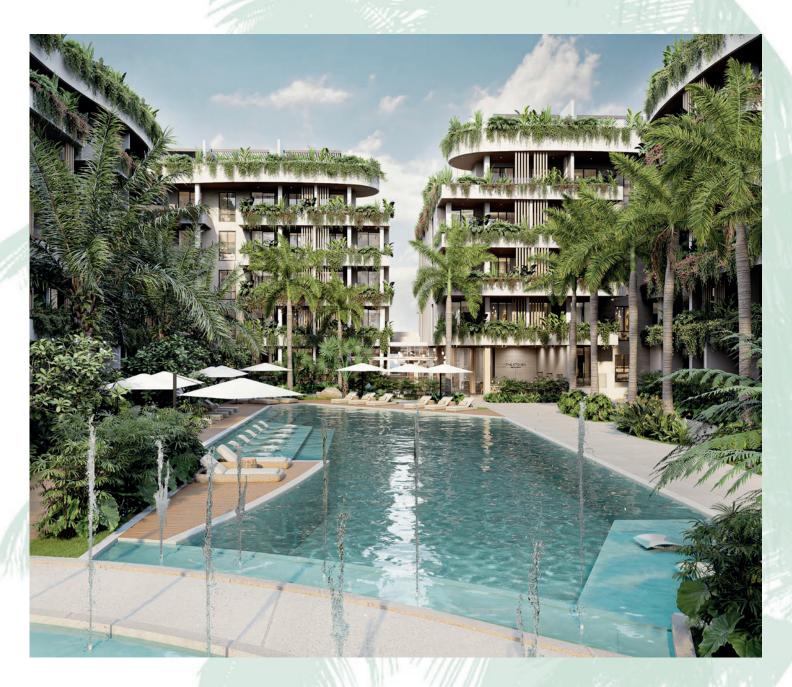

indows taking advantage of natural light. Anti-noise glass, double glazing with airtight sealing O1







## Imported porcelain floors and doors. Electric curtains and awnings with LED lighting.





















## Amenities PALM page 21

### Lobby







### Lobby











### Lobby







### Social Areas







### Social Areas







### Sports Areas







There is nothing better than having an area where you can practice your sports and have a healthy entertainment.



### Sports Areas



### Mini-Golf







### **Events Areas**





Unique and versatile space. An event area that combines the best of both worlds. Our indoor and outdoor event area is an exceptional amenity that offers you the flexibility to host unforgettable events.



### Pools Area







### Pools Area







### Indoor - outdoor Restaurant





# Commercial Area page 33

### Commercial Area



### Commercial Area





### Commercial Area









Our architectural proposal includes superior quality materials imported from Europe that guarantee comfort and durability. They make up large spaces with floor-to-ceiling windows that take advantage of natural light with anti-noise and double glazing with airtight sealing. European kitchen furnished with top quality appliances and kitchenware. Both materials and furniture have been carefully chosen to achieve maximum comfort and quality.



### EXTERIOR CARPENTRY AND LOCKSMITHING

PVC profiles reinforced with bicolor aluminum with double glazing and argon gas chamber. 8 + 8 mm laminated glass railings.

### **INTERIOR CARPENTRY**

Imported armored