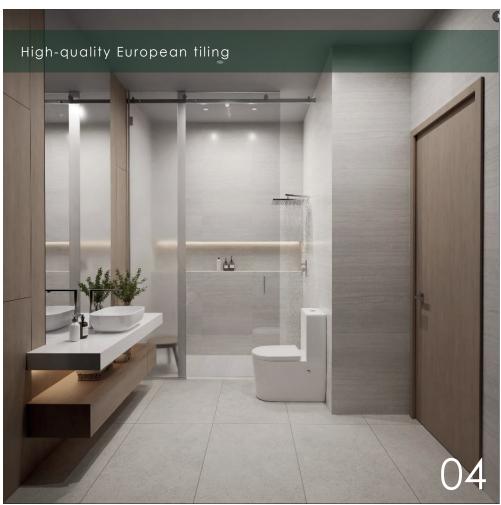

### **FINISHES**

- Common corridors floors covered with top quality porcelain tile for exteriors.
- Terraces with stucco finishes for exteriors, decorative exterior cladding and top quality porcelain tile floors.
- Coating of exterior walls in mastered plaster and single-color stucco finish.
- In areas to be tiled with ceramic tile, the walls will be plastered for later placement of the ceramic tile.
- Coating of interior walls in top matte plastic paint.
- Large format porcelain stoneware tile covering of first quality on walls, format 2.40 meters by 1.20 meters.
- Premium imported porcelain tile floors in kitchen, bathroom and laundry area.
- Floors in living room, kitchen and bedrooms of imported large format porcelain stoneware in cream travertine color
- Stone kitchen worktop according to design.