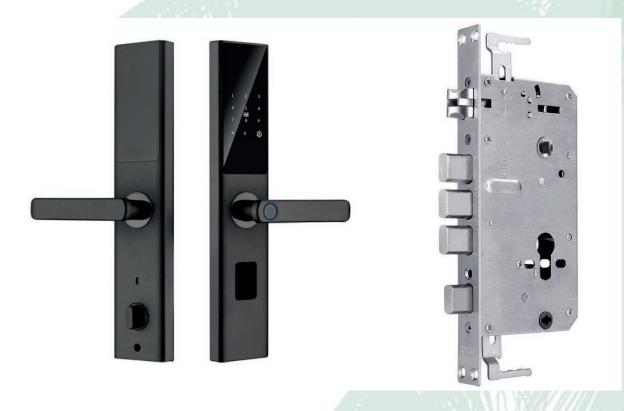

### **INTERIOR CARPENTRY**

Imported armored doors Intelligent locks of the latest generation

### **INTERIOR CARPENTRY**

- Armored doors with imported oak panelling and intelligent locks of the latest secure-digital generation.
- Interior door locks.
- Closet finished with waterproof and fireproof materials.
- Interior doors with smooth finish in light wood, equipped with sealing gasket (rubber weatherstrip).

Interior door

Secure-digital intelligent locks