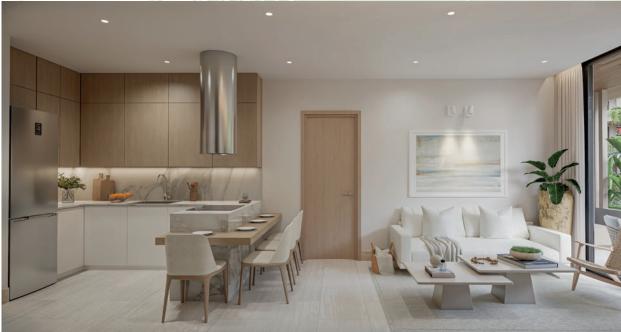

### Apartment model - 1 Bedroom

1 Bedroom 1 Bathroom Terrace Level 1 Level 2 Level 3 Level 4

This type of apartment has large spaces with one bedroom, one bathroom, terrace and living room - kitchen with breakfast bar. Total area of each apartment, depending on the block and level where it is located, will be between 55 and 75 m<sup>2</sup>.

The apartments make intelligent use of space, offering comfortable distributions combined with attractive finishes.

The terraces of luxury apartments our have been meticulously designed to offer an outdoor space that combines elegance, comfort and functionality. Each has been conceived as a private oasis, providing residents with an exceptional space to relax, entertain and enjoy the outdoors in a setting of unparalleled luxury. They offer panoramic views of the city, the ocean, or the surrounding natural environment.

All apartments are fully furnished, with LED ambient lighting, hanging lamps or sconces to create a cozy ambiance at night.

Living area with comfortable sofas and high-end cushions to enjoy the fresh air and tranquility and chaise lounges for sunbathing and relaxing in privacy.

# Large spaces with floor to ceiling windows taking advantage of natural light. Anti-noise glass, double glazing with airtight sealing