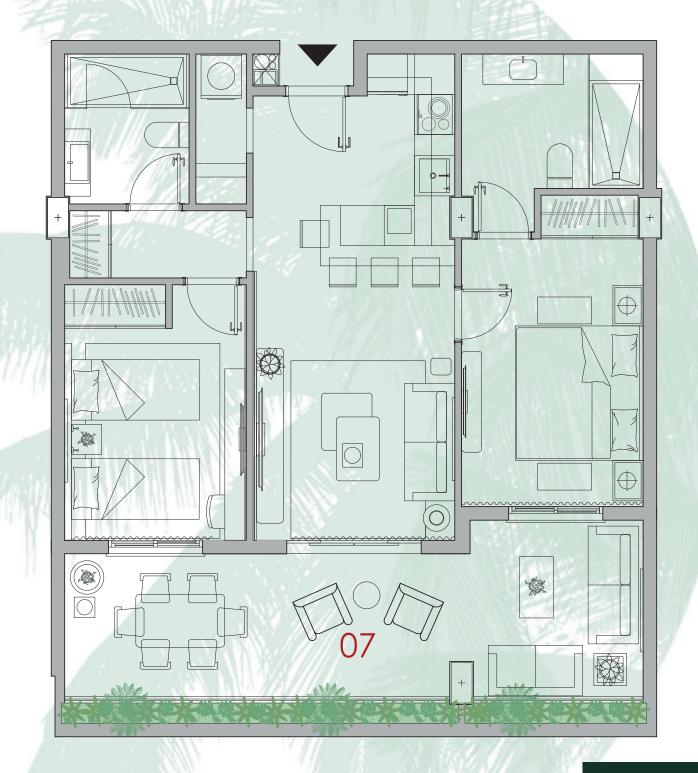

## Building Typology PALM page 07

### Apartment model - 2 Bedrooms

2 Bedrooms 2 Bathrooms Terrace Level 1 Level 2 Level 3 Level 4

This type of apartment has large spaces with two bedrooms, two bathrooms, terrace and living room - kitchen with breakfast bar. Total area of each apartment, depending on the block and level where it is located, will be between 76 and 85 m<sup>2</sup>.