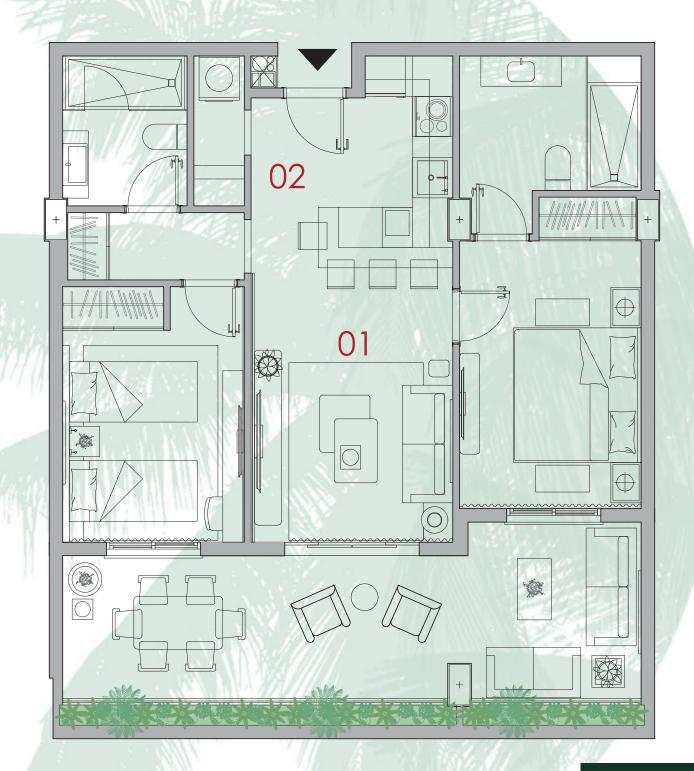

### Apartment model - 2 Bedrooms

2 Bedrooms 2 Bathrooms Terrace Level 1 Level 2 Level 3 Level 4

This type of apartment has large spaces with two bedrooms, two bathrooms, terrace and living room - kitchen with breakfast bar. Total area of each apartment, depending on the block and level where it is located, will be between 76 and 85 m<sup>2</sup>.

The apartments make intelligent use of space, offering comfortable distributions combined with attractive finishes.

The of terraces apartments our luxury have been meticulously designed to offer an outdoor space that combines elegance, comfort and functionality. Each has been conceived as a private oasis, providing residents with an exceptional space to relax, entertain and enjoy the outdoors in a setting of unparalleled luxury. They offer panoramic views of the city, the ocean, or the surrounding natural environment.