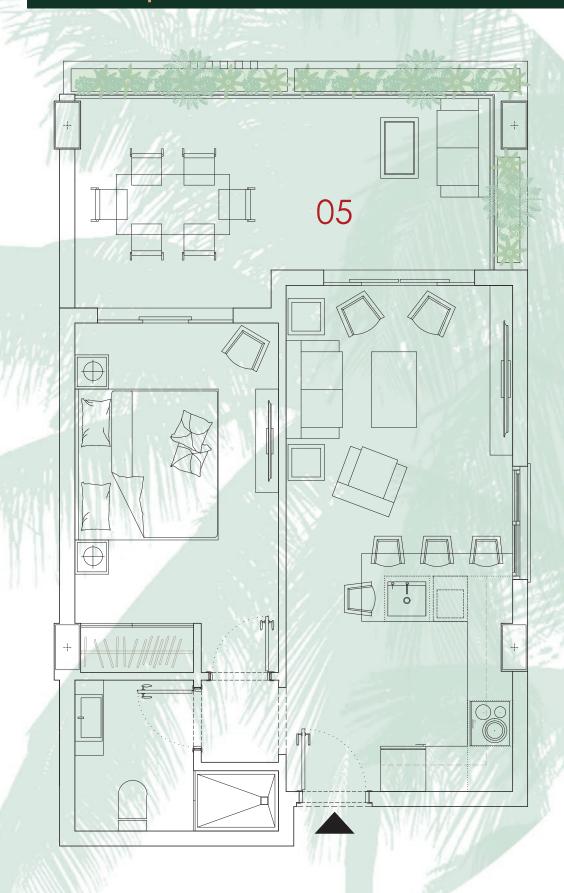

### Apartment model - 2 Bedrooms

2 Bedrooms 2 Bathrooms Terrace Level 1 Level 2 Level 3 Level 4

This type of apartment has large spaces with two bedrooms, two bathrooms, terrace and living room - kitchen with breakfast bar. Total area of each apartment, depending on the block and level where it is located, will be between 76 and 85 m<sup>2</sup>.