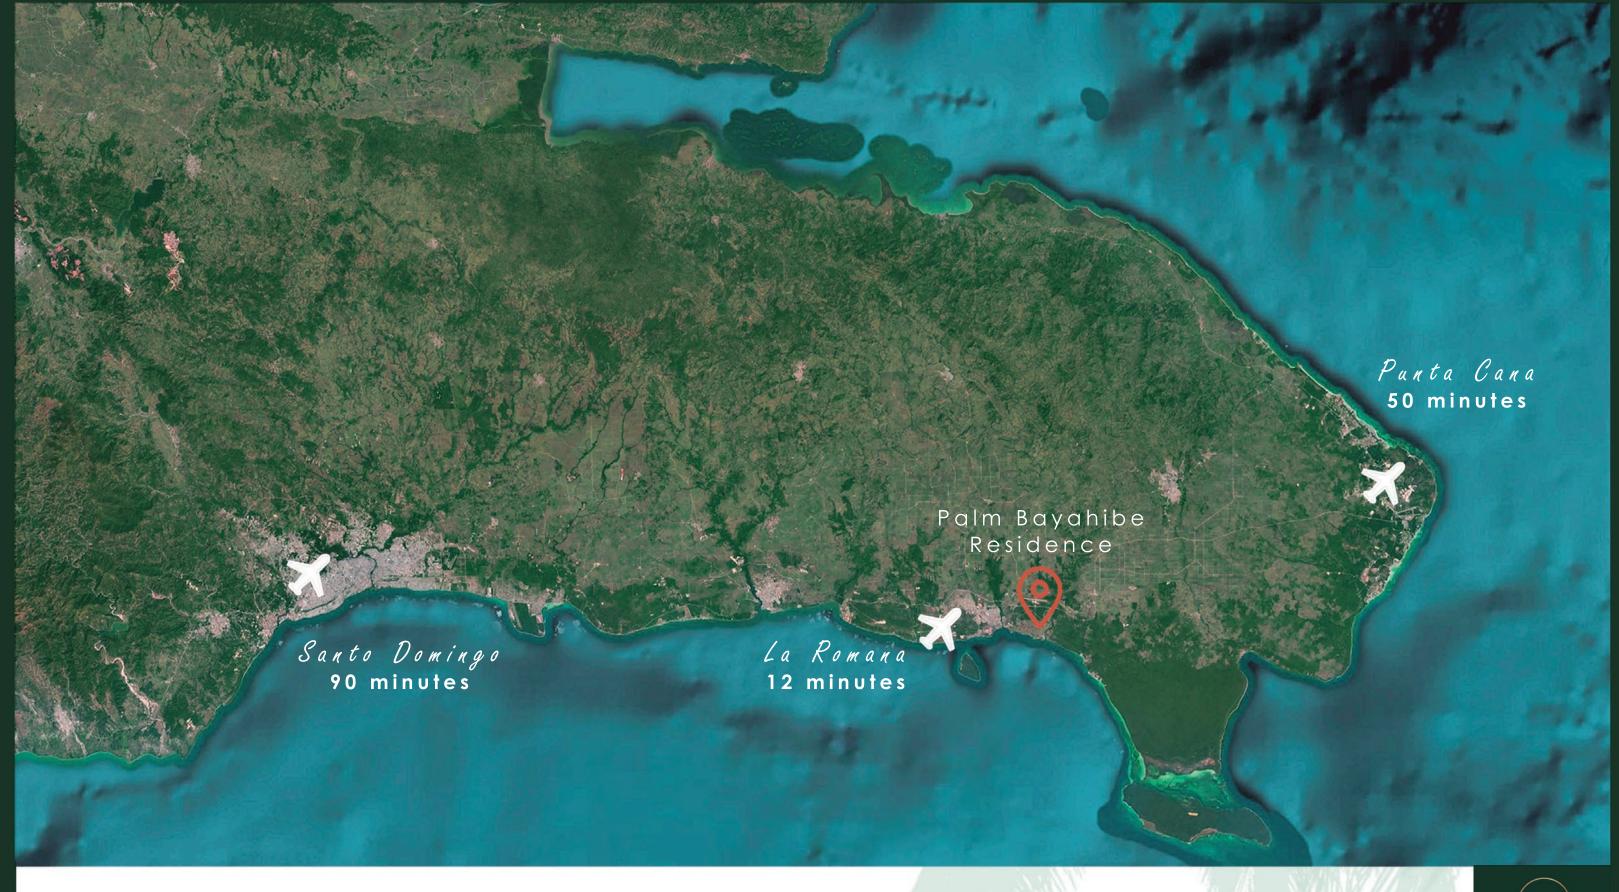

### COMMERCIAL DOSSIER

Proximity to Airports

Location

Immerse yourself in the turquoise waters of Bayahibe Beach, located just 12 minutes from the Resort.