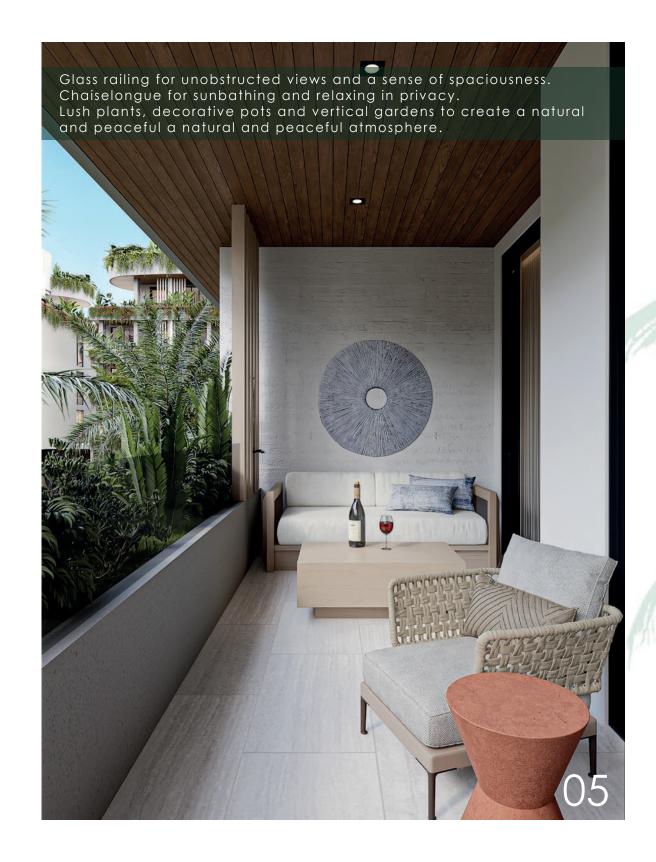

The apartments make intelligent use of space, offering comfortable distributions combined with attractive finishes.

The terraces of luxury apartments our have been meticulously designed to offer an outdoor space that combines elegance, comfort and functionality. Each has been conceived as a private oasis, providing residents with an exceptional space to relax, entertain and enjoy the outdoors in a setting of unparalleled luxury. They offer panoramic views of the city, the ocean, or the surrounding natural environment.

All apartments are fully furnished, with LED ambient lighting, hanging lamps or sconces to create a cozy ambiance at night.

Living area with comfortable sofas and high-end cushions to enjoy the fresh air and tranquility and chaise lounges for sunbathing and relaxing in privacy.

# Large spaces with floor to ceiling windows taking advantage of natural light. Anti-noise glass, double glazing with airtight sealing