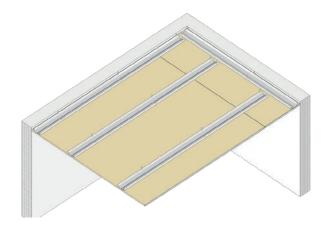

### **INTERIOR FALSE CEILING**

• Ceiling lined with 2" fiberglass thermal acoustic insulation and finished with  $\frac{1}{2}$  " water-repellent gypsum board. Finished with top quality plastic paint.