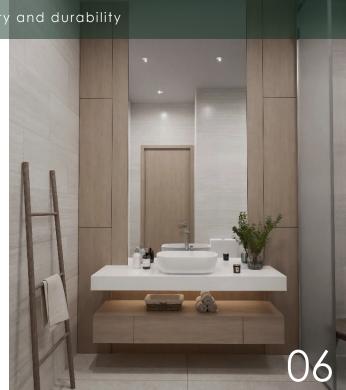

### **FINISHES**

- Common corridors floors covered with top quality porcelain tile for exteriors.
- Terraces with stucco finishes for exteriors, decorative exterior cladding and top quality porcelain tile floors.
- Coating of exterior walls in mastered plaster and single-color stucco finish.
- In areas to be tiled with ceramic tile, the walls will be plastered for later placement of the ceramic tile.
- Coating of interior walls in top matte plastic paint.
- Large format porcelain stoneware tile covering of first quality on walls, format 2.40 meters by 1.20 meters.
- Premium imported porcelain tile floors in kitchen, bathroom and laundry area.
- Floors in living room, kitchen and bedrooms of imported large format porcelain stoneware in cream travertine color
- Stone kitchen worktop according to design.

### **FURNITURE**

- Imported modular kitchens and stone worktops according to design.
- Sinks composed of a sink well and drainer, with imported stainless steel mixer taps.
- Design mixer taps in bathrooms...
- Top quality sanitary fixtures.
- Bathrooms equipped (accessories, mirrors, lighting fixtures, etc.) of top quality installed.
- All the terraces are directly connected to the living-kitchen area and almost all the main bedrooms.
- Lighting fixtures according to electrical design in the arrival area and terraces.
- Plugs and switches Bticino brand or similar.