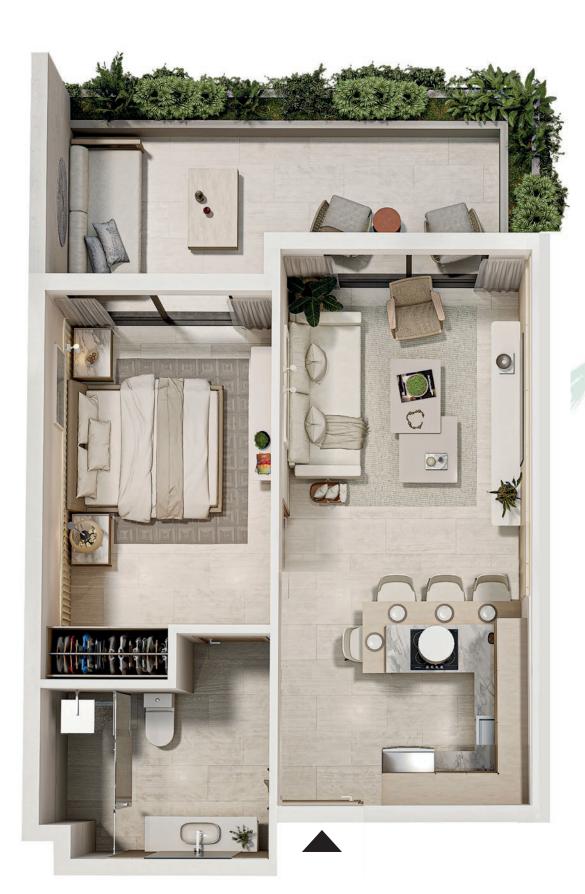

### Apartment model - 1 Bedroom

1 Bedroom 1 Bathroom Terrace Level 1 Level 2 Level 3 Level 4

This type of apartment has large spaces with one bedroom, one bathroom, terrace and living room - kitchen with breakfast bar. Total area of each apartment, depending on the block and level where it is located, will be between 55 and 75 m<sup>2</sup>.

The apartments make intelligent use of space, offering comfortable distributions combined with attractive finishes.

The terraces of luxury apartments our have been meticulously designed to offer an outdoor space that combines elegance, comfort and functionality. Each has been conceived as a private oasis, providing residents with an exceptional space to relax, entertain and enjoy the outdoors in a setting of unparalleled luxury. They offer panoramic views of the city, the ocean, or the surrounding natural environment.