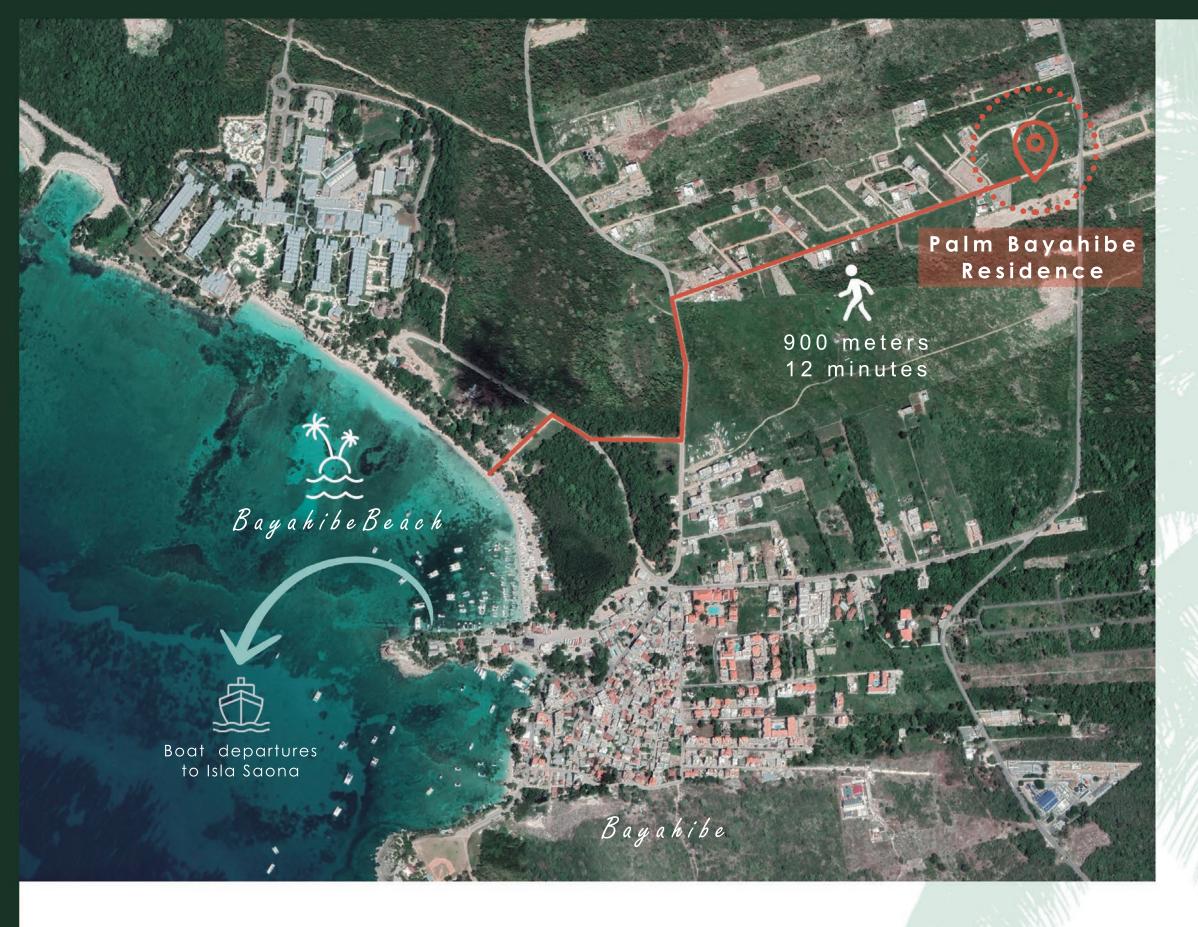

### COMMERCIAL DOSSIER

Proximity to Airports

Location

Immerse yourself in the turquoise waters of Bayahibe Beach, located just 12 minutes from the Resort.

### Proyect

Immerse yourself in a fantastic luxury resort located in the tropical paradise of Bayahibe in the Dominican Republic. Close to Bayahibe Beach and Dominicus Beach which are located 900 meters and 6 kilometers away respectively.