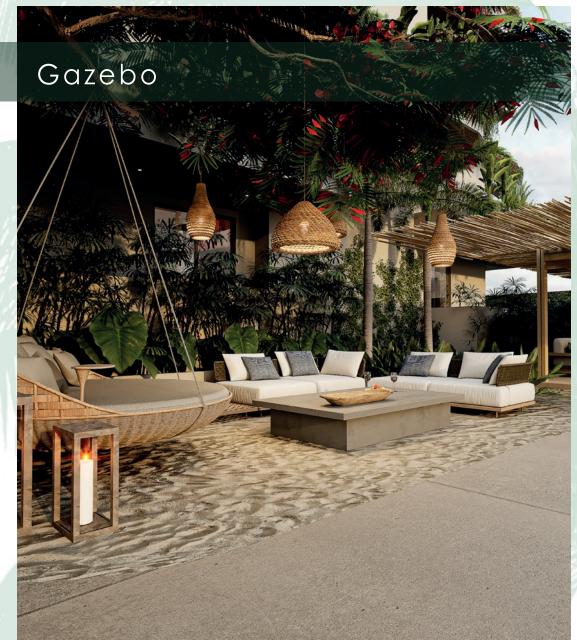

tdoors in a setting of unparalleled luxury. They offer panoramic views of the city, the ocean, or the surrounding natural environment.

All apartments are fully furnished, with LED ambient lighting, hanging lamps or sconces to create a cozy ambiance at night.

Living area with comfortable sofas and high-end cushions to enjoy the fresh air and tranquility and chaise lounges for sunbathing and relaxing in privacy.



# Large spaces with floor to ceiling windows taking advantage of natural light. Anti-noise glass, double glazing with airtight sealing O1







## Imported porcelain floors and doors. Electric curtains and awnings with LED lighting.





















## Amenities PALM page 21

### Lobby







### Lobby











### Lobby







### Social Areas







### Social Areas







### Sports Areas







There is nothing better than having an area where you can practice your sports and have a healthy entertainment.



### Sports Areas



### Mini-Golf







### **Events Areas**





Unique and versatile space. An event area that combines the best of both worlds. Our indoor and outdoor event area is an exceptional amenity that offers you the flexibility to host unforgettable events.



### Pools Area







### Pools Area







### Indoor - outdoor Restaurant





# Commercial Area page 33

### Commercial Area



### Commercial Area





### Commercial Area









Our architectural proposal includes superior quality materials imported from Europe that guarantee comfort and durability. They make up large spaces with floor-to-ceiling windows that take advantage