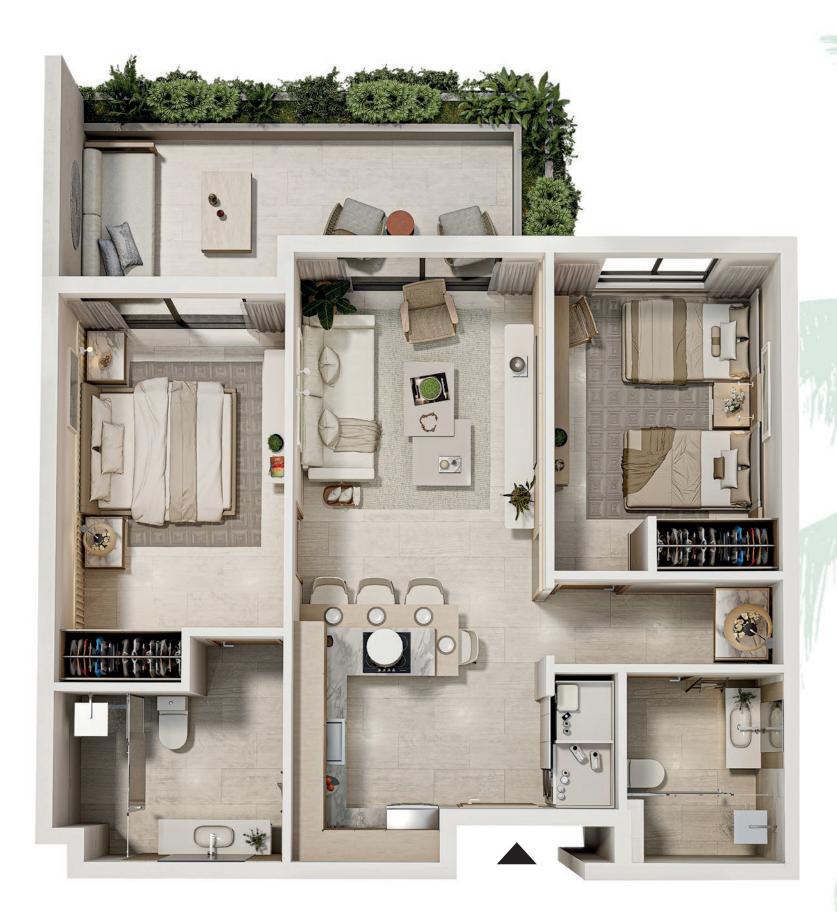

### Apartment model - 2 Bedrooms

2 Bedrooms 2 Bathrooms Terrace Level 1 Level 2 Level 3 Level 4

This type of apartment has large spaces with two bedrooms, two bathrooms, terrace and living room - kitchen with breakfast bar. Total area of each apartment, depending on the block and level where it is located, will be between 76 and 85 m<sup>2</sup>.

The apartments make intelligent use of space, offering comfortable distributions combined with attractive finishes.

The of terraces apartments our luxury have been meticulously designed to offer an outdoor space that combines elegance, comfort and functionality. Each has been conceived as a private oasis, providing residents with an exceptional space to relax, entertain and enjoy the outdoors in a setting of unparalleled luxury. They offer panoramic views of the city, the ocean, or the surrounding natural environment.

All apartments are fully furnished, with LED ambient lighting, hanging lamps or sconces to create a cozy ambiance at night.

Living area with comfortable sofas and high-end cushions to enjoy the fresh air and tranquility and chaise lounges for sunbathing and relaxing in privacy.