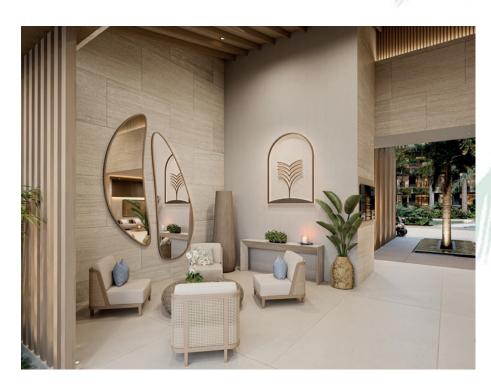

*

- Common corridors floors covered with top quality porcelain tile for exteriors.
- Terraces with stucco finishes for exteriors, decorative exterior cladding and top quality porcelain tile floors.
- Coating of exterior walls in mastered plaster and single-color stucco finish.
- In areas to be tiled with ceramic tile, the walls will be plastered for later placement of the ceramic tile.
- Coating of interior walls in top matte plastic paint.
- Large format porcelain stoneware tile covering of first quality on walls, format 2.40 meters by 1.20 meters.
- Premium imported porcelain tile floors in kitchen, bathroom and laundry area.
- Floors in living room, kitchen and bedrooms of imported large format porcelain stoneware in cream travertine color
- Stone kitchen worktop according to design.





### **FURNITURE**

- Imported modular kitchens and stone worktops according to design.
- Sinks composed of a sink well and drainer, with imported stainless steel mixer taps.
- Design mixer taps in bathrooms...
- Top quality sanitary fixtures.
- Bathrooms equipped (accessories, mirrors, lighting fixtures, etc.) of top quality installed.
- All the terraces are directly connected to the living-kitchen area and almost all the main bedrooms.
- Lighting fixtures according to electrical design in the arrival area and terraces.
- Plugs and switches Bticino brand or similar.





### **INSTALLATIONS**

- Smart central air conditioning in living room and bedroom(s) by split.
- Pre-installation of satellite TV, telephone, intercom and internet.

### **URBANIZATION**

- Underground parking on two