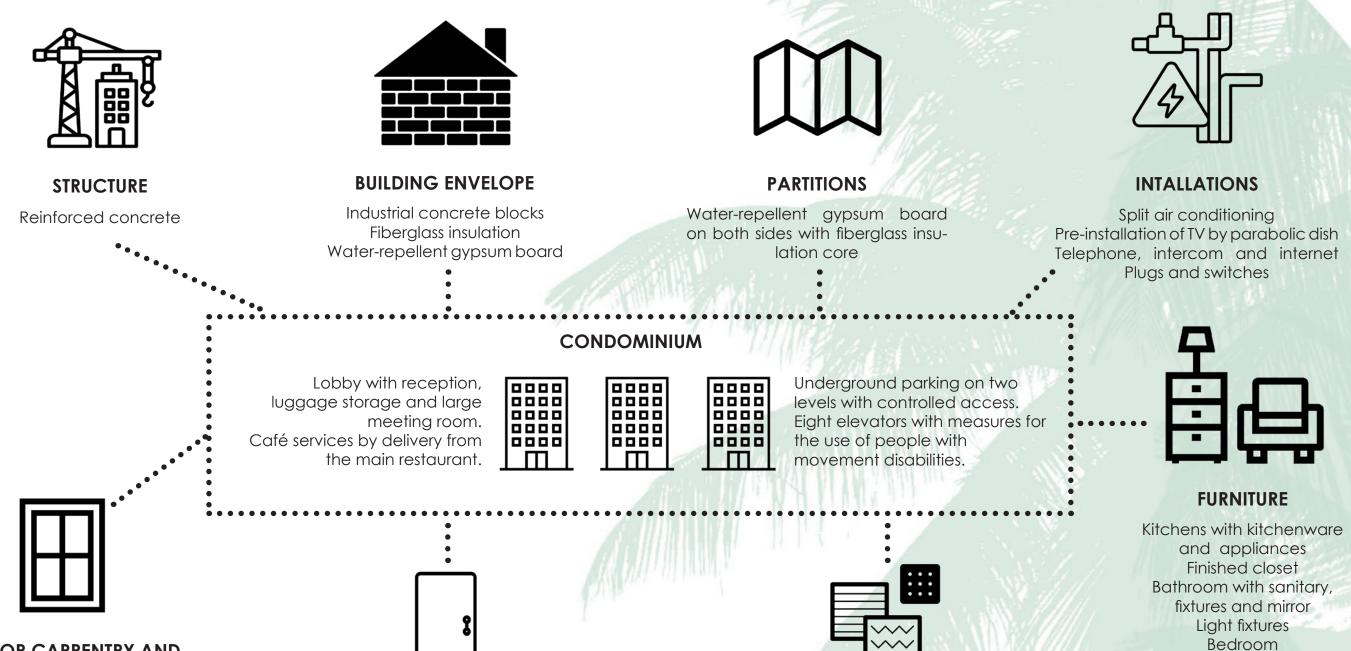

### **STRUCTURE**

- Reinforced concrete structure (foundations, columns, load-bearing walls, perimeter strapping, slabs).
- The entire structure will be built in accordance with current standards.
- Structures and concrete control and testing will be carried out by specialized and approved laboratories.
- Foundations and reinforced concrete structures designed for earthquakes and hurricanes.
- The structural project will be carried out by a registered engineer.
- A geotechnical study of the subsoil will be carried out.

### **BUILDING ENVELOPE**

• 4" industrial concrete block walls, exterior enclosures, 2" fiberglass insulation for acoustic and thermal insulation, plus 0.66" (16 mm) water-repellent gypsum board finish.

### **PARTITIONS**

- The interior partition walls of the apartments will be made of 4" concrete blocks, with 2.5" acoustic-thermal fiberglass insulation on each side plus 0.66" (16 mm) water-repellent gypsum board and top quality plastic paint.
- Partition walls on the inside of each apartment will be 0.66" water-repellent gypsum board plus 3" acoustical-thermal fiber-glass insulation and 0.66" (16 mm) water-repellent gypsum board on the other side.

### **INSTALLATIONS**

- Smart central air conditioning in living room and bedroom(s) by split.
- Pre-installation of satellite TV, telephone, intercom and internet.

### **URBANIZATION**

- Underground parking on two levels with barrier-controlled vehicle access and video cameras.-
- Eight elevators distributed throughout the Residential with measures for the use of people with movement disabilities.
- Large lobby for pedestrian access with reception services, luggage storage and large meeting room.
- Two elevators in the lobby for the convenience of users.
- Café services for delivery of the main restaurant.
- Telephone exchange and automatic teller machine. .
- Large swimming pools with solarium.
- Green and sports areas with paddle court, tennis court and gym (see other amenities on previous pages).

### **FURNITURE**

- Imported modular kitchens and stone worktops according to design.
- Sinks composed of a sink well and drainer, with imported stainless steel mixer taps.
- Design mixer taps in bathrooms...
- Top quality sanitary fixtures.
- Bathrooms equipped (accessories, mirrors, lighting fixtures, etc.) of top quality installed.
- All the terraces are directly connected to the living-kitchen area and almost all the main bedrooms.
- Lighting fixtures according to electrical design in the arrival area and terraces.
- Plugs and switches Bticino brand or similar.