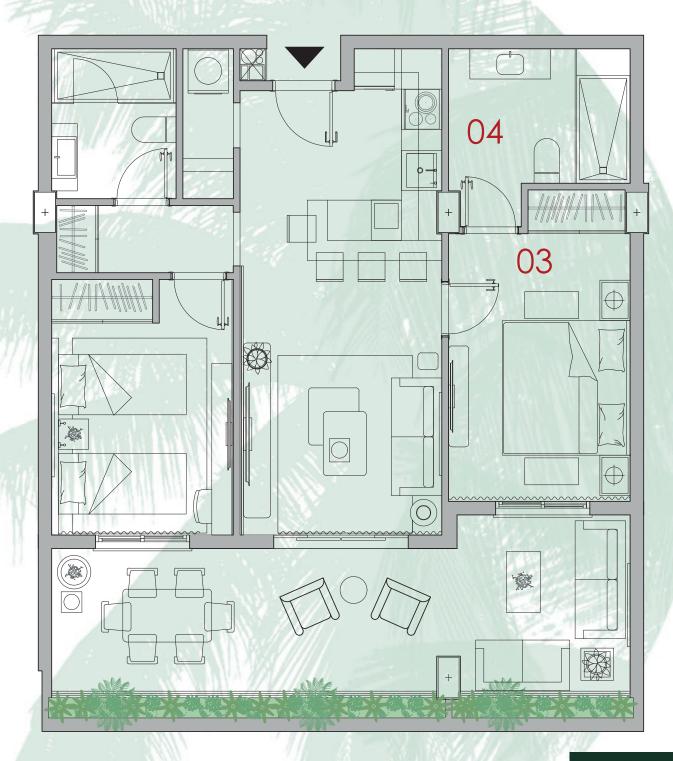

### Apartment model - 2 Bedrooms

2 Bedrooms 2 Bathrooms Terrace Level 1 Level 2 Level 3 Level 4

This type of apartment has large spaces with two bedrooms, two bathrooms, terrace and living room - kitchen with breakfast bar. Total area of each apartment, depending on the block and level where it is located, will be between 76 and 85 m<sup>2</sup>.

The apartments make intelligent use of space, offering comfortable distributions combined with attractive finishes.

The of terraces apartments our luxury have been meticulously designed to offer an outdoor space that combines elegance, comfort and functionality. Each has been conceived as a private oasis, providing residents with an exceptional space to relax, entertain and enjoy the outdoors in a setting of unparalleled luxury. They offer panoramic views of the city, the ocean, or the surrounding natural environment.