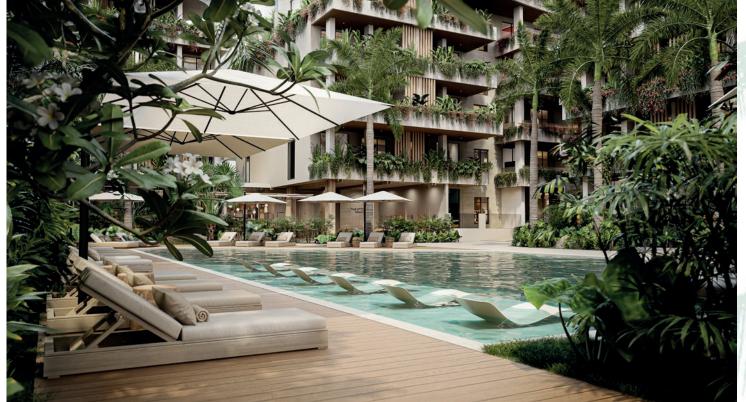

with floor to ceiling windows taking advantage of natural light. Anti-noise glass, double glazing with airtight sealing O1







## Imported porcelain floors and doors. Electric curtains and awnings with LED lighting.





















## Amenities PALM page 21

### Lobby







### Lobby











### Lobby







### Social Areas







### Social Areas







### Sports Areas







There is nothing better than having an area where you can practice your sports and have a healthy entertainment.



### Sports Areas



### Mini-Golf







### **Events Areas**





Unique and versatile space. An event area that combines the best of both worlds. Our indoor and outdoor event area is an exceptional amenity that offers you the flexibility to host unforgettable events.



### Pools Area







### Pools Area







### Indoor - outdoor Restaurant





# Commercial Area page 33

### Commercial Area



### Commercial Area





### Commercial Area









Our architectural proposal includes superior quality materials imported from Europe that guarantee comfort and durability. They make up large spaces with floor-to-ceiling windows that take advantage of natural light with anti-noise and double glazing with airtight sealing. European kitchen furnished with top quality appliances and kitchenware. Both materials and furniture have been carefully chosen to achieve maximum comfort and quality.



### EXTERIOR CARPENTRY AND LOCKSMITHING

PVC profiles reinforced with bicolor aluminum with double glazing and argon gas chamber. 8 + 8 mm laminated glass railings.

### **INTERIOR CARPE