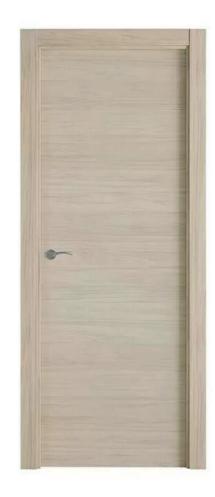

### **INTERIOR CARPENTRY**

Imported armored doors Intelligent locks of the latest generation

### **INTERIOR CARPENTRY**

- Armored doors with imported oak panelling and intelligent locks of the latest secure-digital generation.
- Interior door locks.
- Closet finished with waterproof and fireproof materials.
- Interior doors with smooth finish in light wood, equipped with sealing gasket (rubber weatherstrip).

Interior door

Secure-digital intelligent locks