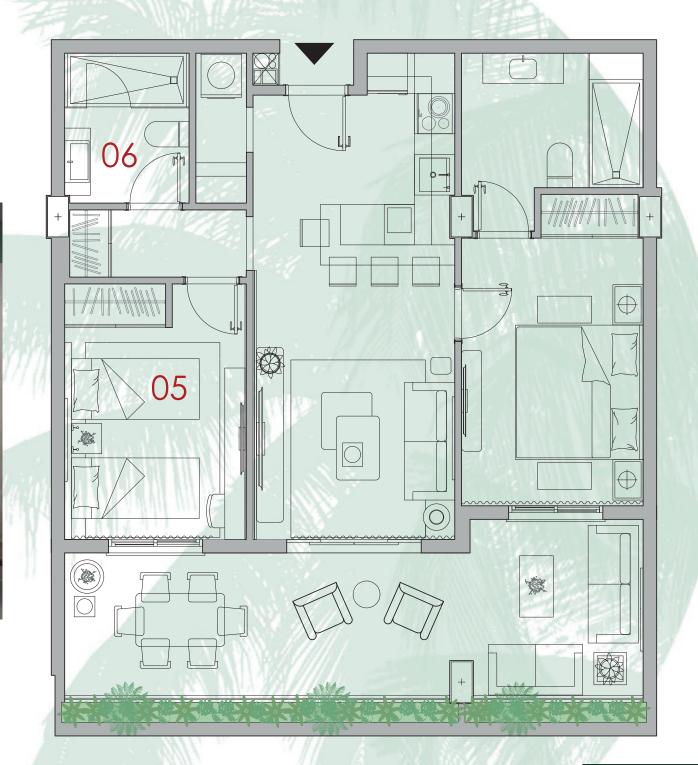

### Apartment model - 1 Bedroom

1 Bedroom 1 Bathroom Terrace Level 1 Level 2 Level 3 Level 4

This type of apartment has large spaces with one bedroom, one bathroom, terrace and living room - kitchen with breakfast bar. Total area of each apartment, depending on the block and level where it is located, will be between 55 and 75 m<sup>2</sup>.

### Apartment model - 2 Bedrooms

2 Bedrooms 2 Bathrooms Terrace Level 1 Level 2 Level 3 Level 4

This type of apartment has large spaces with two bedrooms, two bathrooms, terrace and living room - kitchen with breakfast bar. Total area of each apartment, depending on the block and level where it is located, will be between 76 and 85 m<sup>2</sup>.