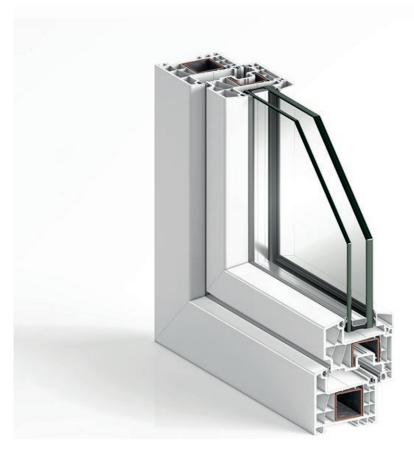

### EXTERIOR CARPENTRY AND LOCKSMITHING

PVC profiles reinforced with bicolor aluminum with double glazing and argon gas chamber. 8 + 8 mm laminated glass railings.

### **EXTERIOR CARPENTRY AND LOCKSMITHING**

- Windows and glass doors for access to terraces, with PVC profiles reinforced with two-color aluminum (white inside, dark gray outside) with 4 mm double glazing, 16 mm argon gas chamber, 4 mm outside glass with UV polarized treatment, with mosquito net.
- In some houses tilt and turn doors and in others large sliding windows to main terraces.
- 8 + 8 mm laminated glass railings joined with polyvinyl butyral.

Exterior carpentry (windows) detail

Railing detail