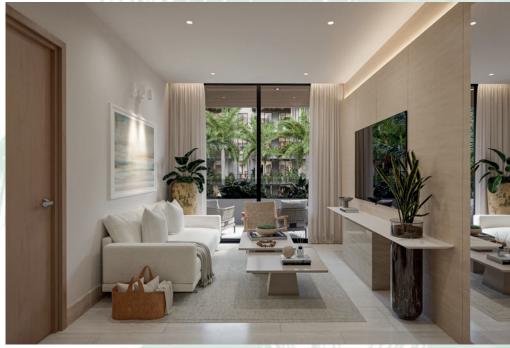

### Apartment model - 1 Bedroom

1 Bedroom 1 Bathroom Terrace Level 1 Level 2 Level 3 Level 4

This type of apartment has large spaces with one bedroom, one bathroom, terrace and living room - kitchen with breakfast bar. Total area of each apartment, depending on the block and level where it is located, will be between 55 and 75 m<sup>2</sup>.

The apartments make intelligent use of space, offering comfortable distributions combined with attractive finishes.

The terraces of luxury apartments our have been meticulously designed to offer an outdoor space that combines elegance, comfort and functionality. Each has been conceived as a private oasis, providing residents with an exceptional space to relax, entertain and enjoy the outdoors in a setting of unparalleled luxury. They offer panoramic views of the city, the ocean, or the surrounding natural environment.

All apartments are fully furnished, with LED ambient lighting, hanging lamps or sconces to create a cozy ambiance at night.

Living area with comfortable sofas and high-end cushions to enjoy the fresh air and tranquility and chaise lounges for sunbathing and relaxing in privacy.

# Large spaces with floor to ceiling windows taking advantage of natural light. Anti-noise glass, double glazing with airtight sealing