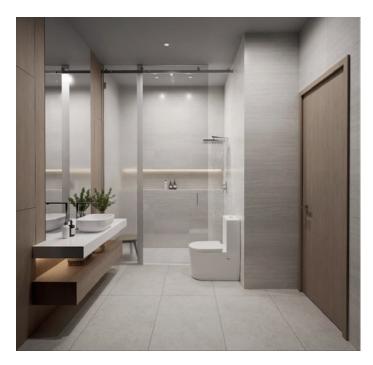

### **FINISHES**

- Common corridors floors covered with top quality porcelain tile for exteriors.
- Terraces with stucco finishes for exteriors, decorative exterior cladding and top quality porcelain tile floors.
- Coating of exterior walls in mastered plaster and single-color stucco finish.
- In areas to be tiled with ceramic tile, the walls will be plastered for later placement of the ceramic tile.
- Coating of interior walls in top matte plastic paint.
- Large format porcelain stoneware tile covering of first quality on walls, format 2.40 meters by 1.20 meters.
- Premium imported porcelain tile floors in kitchen, bathroom and laundry area.
- Floors in living room, kitchen and bedrooms of imported large format porcelain stoneware in cream travertine color
- Stone kitchen worktop according to design.

### **FURNITURE**

- Imported modular kitchens and stone worktops according to design.
- Sinks composed of a sink well and drainer, with imported stainless steel mixer taps.
- Design mixer taps in bathrooms...
- Top quality sanitary fixtures.
- Bathrooms equipped (accessories, mirrors, lighting fixtures, etc.) of top quality installed.
- All the terraces are directly connected to the living-kitchen area and almost all the main bedrooms.
- Lighting fixtures according to electrical design in the arrival area and terraces.
- Plugs and switches Bticino brand or similar.