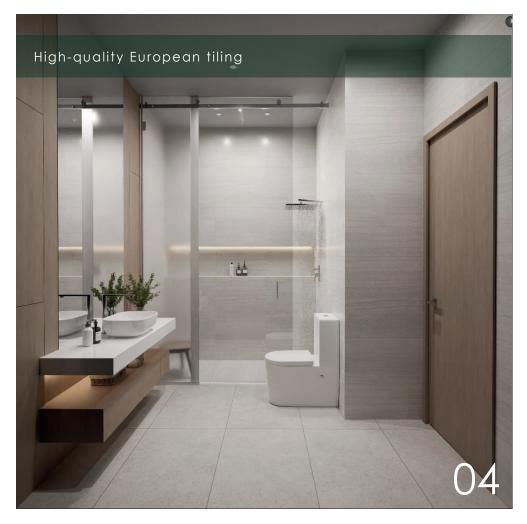

### **FINISHES**

- Common corridors floors covered with top quality porcelain tile for exteriors.
- Terraces with stucco finishes for exteriors, decorative exterior cladding and top quality porcelain tile floors.
- Coating of exterior walls in mastered plaster and single-color stucco finish.
- In areas to be tiled with ceramic tile, the walls will be plastered for later placement of the ceramic tile.
- Coating of interior walls in top matte plastic paint.
- Large format porcelain stoneware tile covering of first quality on walls, format 2.40 meters by 1.20 meters.
- Premium imported porcelain tile floors in kitchen, bathroom and laundry area.
- Floors in living room, kitchen and bedrooms of imported large format porcelain stoneware in cream travertine color
- Stone kitchen worktop according to design.