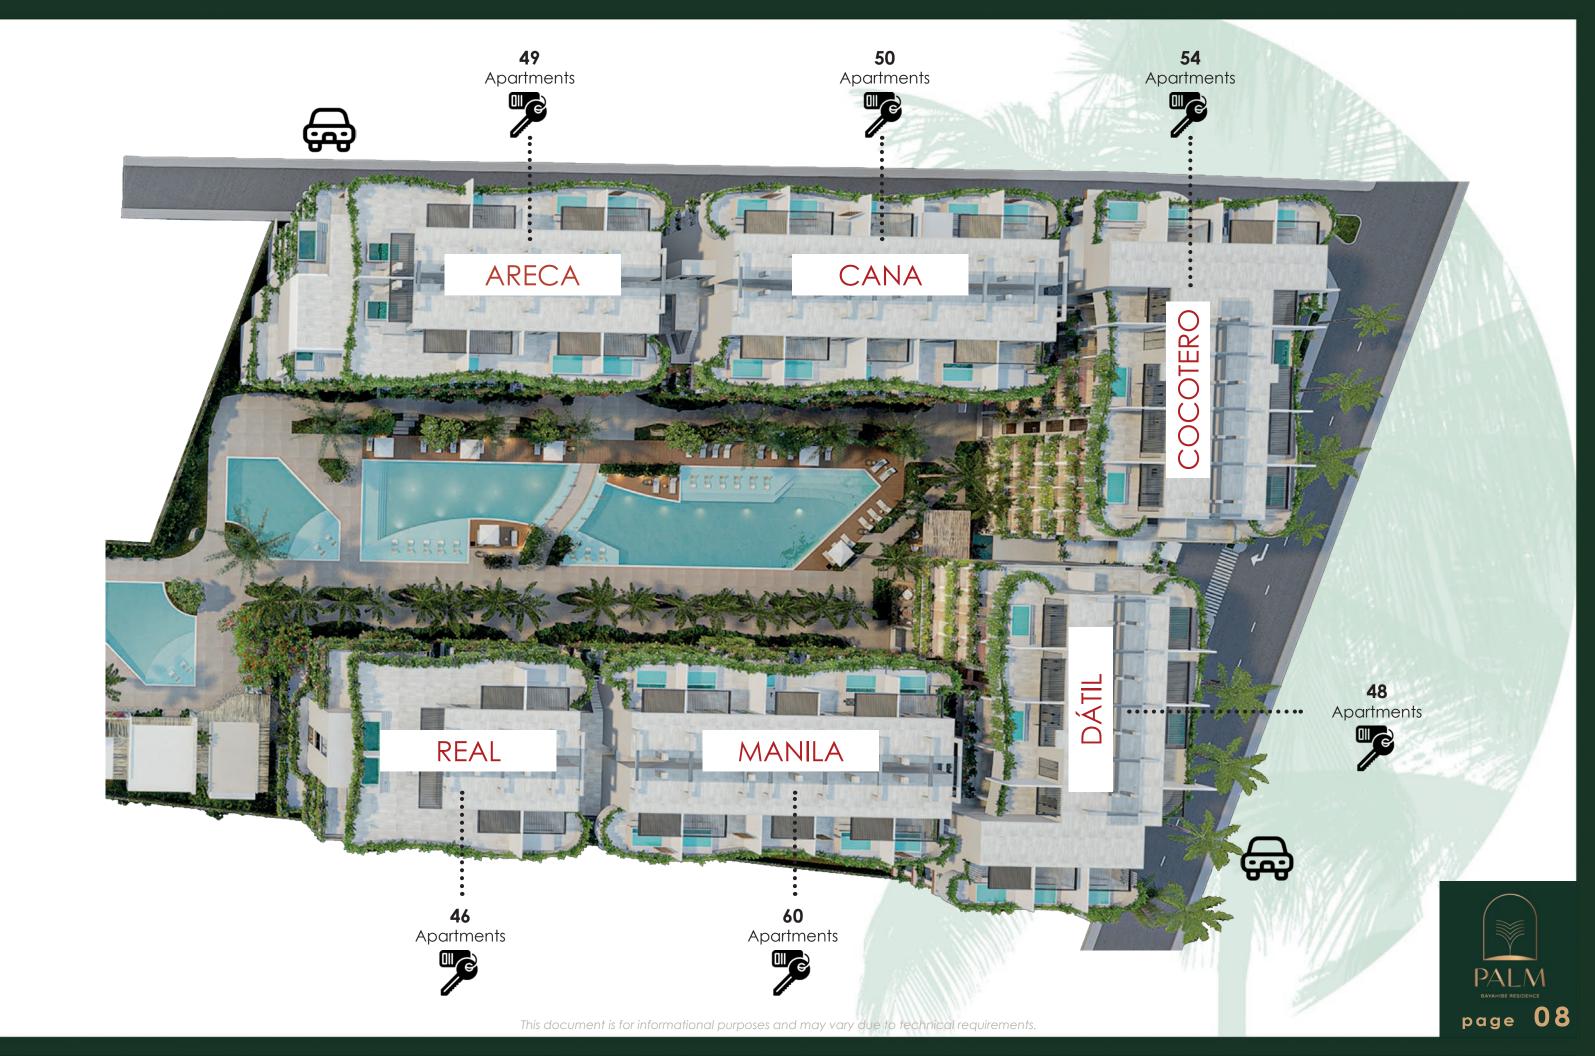

### 287 APARTMENTS (five levels and terrace)

1 y 2 bedroomsPenthouses with private pool2 underground parking levels

Security 24/7
258 parking spaces
Outdoor/indoor restaurant
9 commercial premises
Large swimming pools
Telephone exchange
Internet - Wifi
Beach transfer Buggies
ATM (Automated Teller Machine)
Airport transfer service

6 Buildings

287 Apartments

Security 24/7

Gated Community Internet - Wifi

Green Areas

Pet friendly

8 Elevators

Telephone exchange

## Building Typology PALM page 07