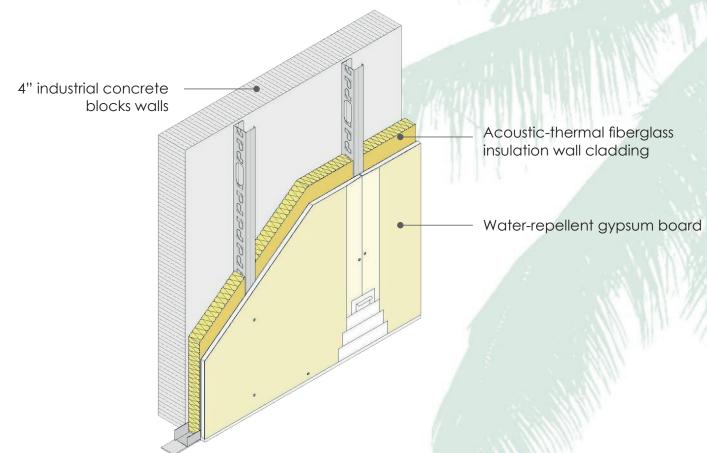

### **BUILDING ENVELOPE**

• 4" industrial concrete block walls, exterior enclosures, 2" fiberglass insulation for acoustic and thermal insulation, plus 0.66" (16 mm) water-repellent gypsum board finish.