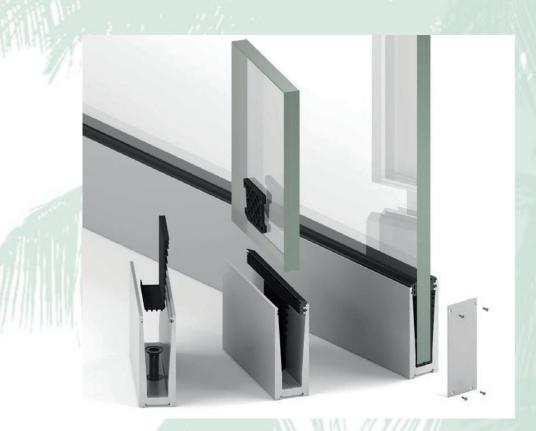

### EXTERIOR CARPENTRY AND LOCKSMITHING

PVC profiles reinforced with bicolor aluminum with double glazing and argon gas chamber. 8 + 8 mm laminated glass railings.

### **EXTERIOR CARPENTRY AND LOCKSMITHING**

- Windows and glass doors for access to terraces, with PVC profiles reinforced with two-color aluminum (white inside, dark gray outside) with 4 mm double glazing, 16 mm argon gas chamber, 4 mm outside glass with UV polarized treatment, with mosquito net.
- In some houses tilt and turn doors and in others large sliding windows to main terraces.
- 8 + 8 mm laminated glass railings joined with polyvinyl butyral.

Exterior carpentry (windows) detail

Railing detail