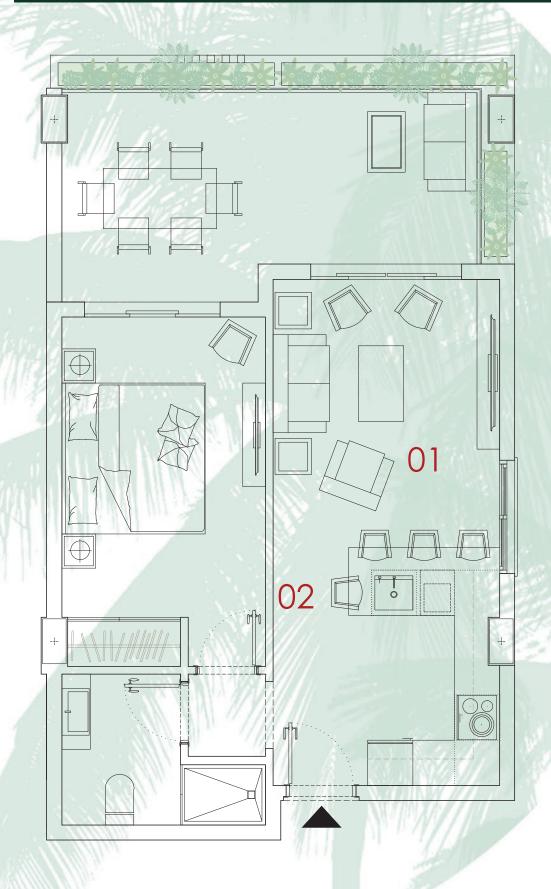

### Apartment model - 2 Bedrooms

2 Bedrooms 2 Bathrooms Terrace Level 1 Level 2 Level 3 Level 4

This type of apartment has large spaces with two bedrooms, two bathrooms, terrace and living room - kitchen with breakfast bar. Total area of each apartment, depending on the block and level where it is located, will be between 76 and 85 m<sup>2</sup>.

# Large spaces with floor to ceiling windows taking advantage of natural light. Anti-noise glass, double glazing with airtight sealing O1