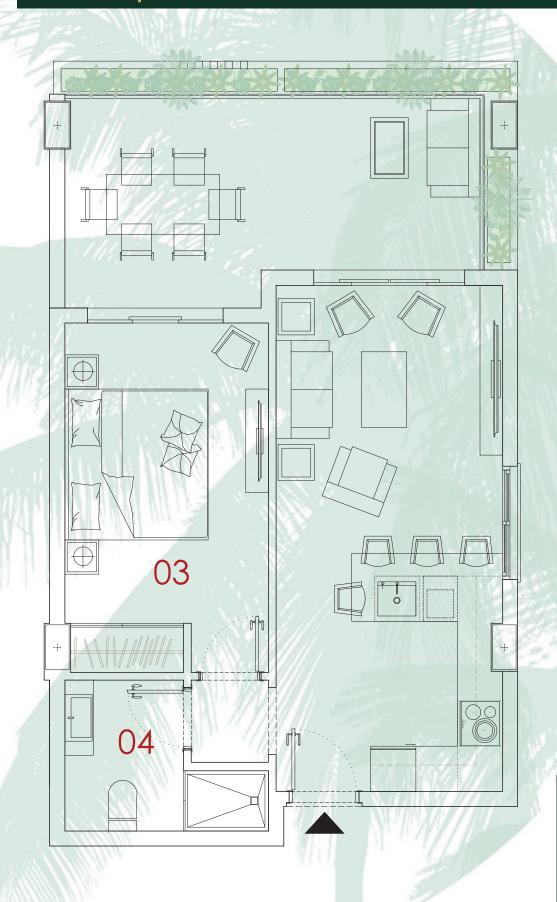

### Apartment model - 2 Bedrooms

2 Bedrooms 2 Bathrooms Terrace Level 1 Level 2 Level 3 Level 4

This type of apartment has large spaces with two bedrooms, two bathrooms, terrace and living room - kitchen with breakfast bar. Total area of each apartment, depending on the block and level where it is located, will be between 76 and 85 m<sup>2</sup>.

# Large spaces with floor to ceiling windows taking advantage of natural light. Anti-noise glass, double glazing with airtight sealing O1