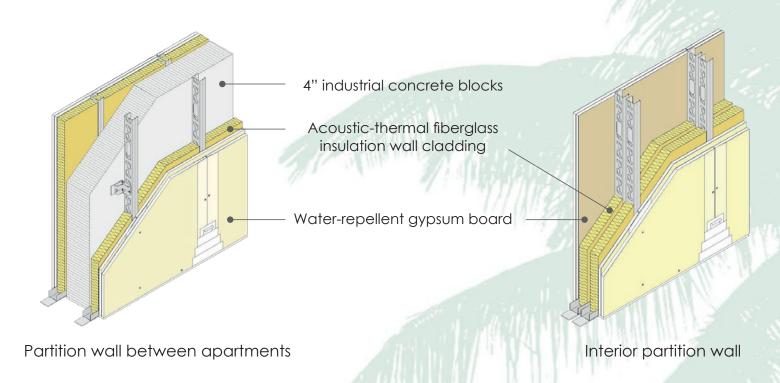

### **PARTITIONS**

- The interior partition walls of the apartments will be made of 4" concrete blocks, with 2.5" acoustic-thermal fiberglass insulation on each side plus 0.66" (16 mm) water-repellent gypsum board and top quality plastic paint.
- Partition walls on the inside of each apartment will be 0.66" water-repellent gypsum board plus 3" acoustical-thermal fiber-glass insulation and 0.66" (16 mm) water-repellent gypsum board on the other side.