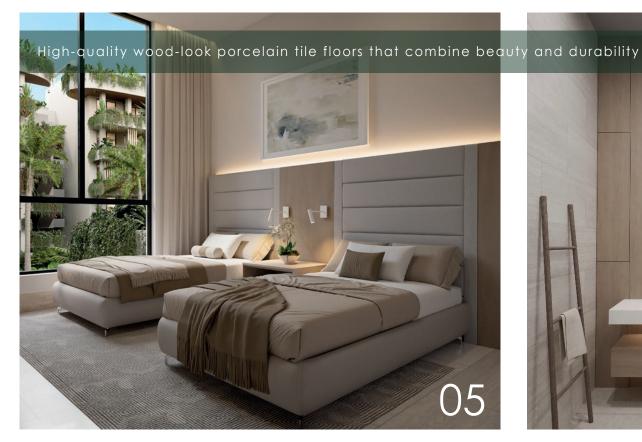

### **FINISHES**

Imported porcelain tile floors
Interior walls with matte plastic paint
Ceiling with thermal and acoustic insulation
and finished in water-repellent gypsum board
Exteriors with stucco finishes and
decorative ceramic tile cladding

### **FINISHES**

- Common corridors floors covered with top quality porcelain tile for exteriors.
- Terraces with stucco finishes for exteriors, decorative exterior cladding and top quality porcelain tile floors.
- Coating of exterior walls in mastered plaster and single-color stucco finish.
- In areas to be tiled with ceramic tile, the walls will be plastered for later placement of the ceramic tile.
- Coating of interior walls in top matte plastic paint.
- Large format porcelain stoneware tile covering of first quality on walls, format 2.40 meters by 1.20 meters.
- Premium imported porcelain tile floors in kitchen, bathroom and laundry area.
- Floors in living room, kitchen and bedrooms of imported large format porcelain stoneware in cream travertine color
- Stone kitchen worktop according to design.